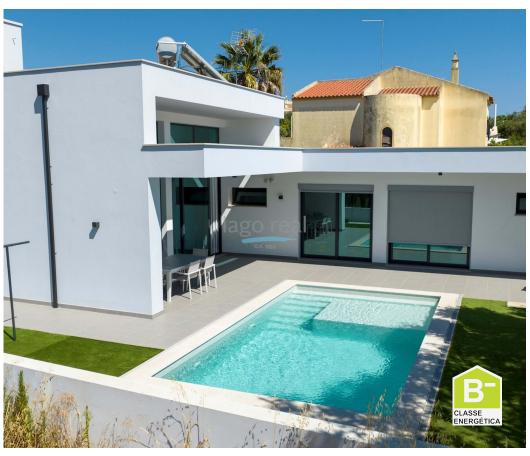

## Modern 3 bedroom villa walking distance from Loule city centre

Situated in a perfect location, within easy walking distance of the shops, restaurants and facilities of the thriving town of Loule, however being on the end plot of the road, with non-buildable land to the side, you feel nature and peace are at your doorstep.

This villa has a minimal, modern architectural design, featuring a double height ceiling with high windows in the living room, allowing light to flood the room. The 3 bedrooms are all in a separate wing, giving the house a pleasing L shape.

The garden has little maintenance required, with a pretty Olive tree at its centre, if you look to the south, in the distance the Ocean is the backdrop to your home. The roof has a terrace that is preplumbed for a jacuzzi, the perfect place to watch the sun go down.