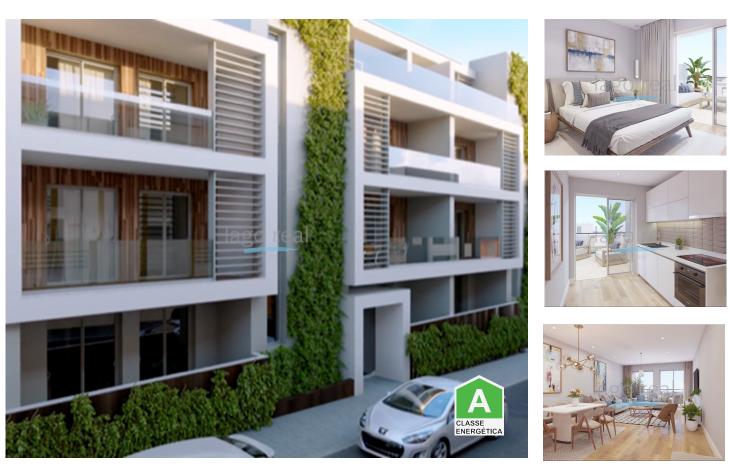

## Fantastic investment opportunity of off plan luxury apartments

Now in construction, The Shipyard consists of 32 luxury apartments with typologies of T1 to T4. The fully equipped apartments are bright and spacious with areas of between 91m2 (T1) and 153m2 (T4). Each apartment has two balconies to ensure residents can fully enjoy the best of the Algarve climate.

Located at the heart of Faro and by providing underground parking, future residents may leave their car and access all Faro by foot. A private oasis is on The Shipyard's top floor, including a large sun terrace and pool with views of the sea and Ria Formosa.