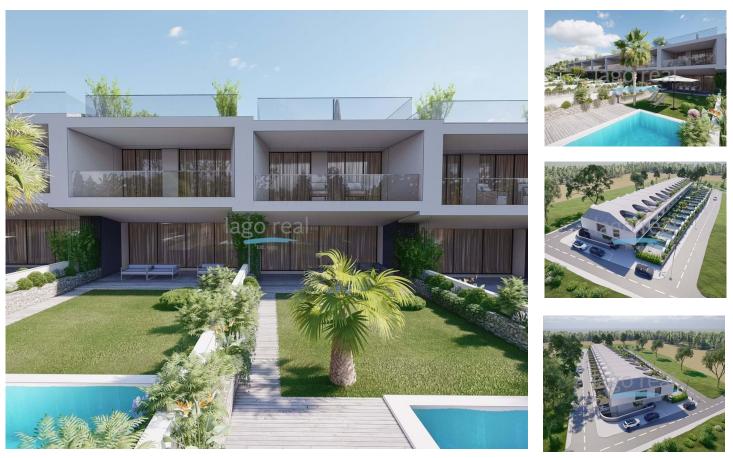

## Land on the outskirts of Almancil

INVESTMENT OPPORTUNITY

Investment building plot on the outskirts of south Almancil, just 5 minutes drive from Quinta Do Lago and resort amenities.

Plot of land is 6.467 sqm with 3,233 sq.m. of construction area.

Project approved for construction of a condominium consisting of 15 semi detached properties. Each unit will have a 3 floors and private garden & swimming pool. Living area for each of the 15 townhouses will be + - 215 m2.

South facing orientation. - REF: P703

T +351 925 422 789 <sup>2</sup> · E info@lagoreal.com Quinta do Lago, Almancil, Portugal AMI 17528

 $^{\rm 1}$  (Call to national fixed network)  $~|~^{\rm 2}$  (Call to national mobile network)