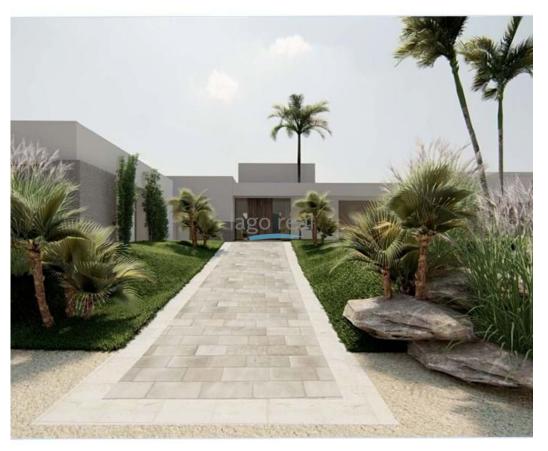

## PROJECT OPPORTUNITY ON THE OUTSKIRTS OF FONTA SANTA.

PROJECT OPPORTUNITY ON THE OUTSKIRTS OF FONTA SANTA.

An impressive 42350 sqm plot consisting of an old house, orange orchard and two entrance points. An architectural project has been approved by Loule council for a villa with a living area of 600 sqm plus basement and swimming pool.