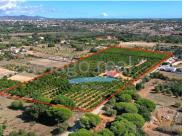

## PROJECT OPPORTUNITY ON THE OUTSKIRTS OF FONTA SANTA.

PROJECT OPPORTUNITY ON THE OUTSKIRTS OF FONTA SANTA.

An impressive 42350 sqm plot consisting of an old house, orange orchard and two entrance points. An architectural project has been approved by Loule council for a villa with a living area of 600 sqm plus basement and swimming pool.

The plot is located in a tranquil countryside location on the outskirts of Fonte Santa, 5 minutes drive from beaches and other amenities. - REF: P702

T +351 925 422 789  $^2$  · E info@lagoreal.com Buganvilia Plaza, Loja nº 3, 8135-024 Quinta do Lago, Almancil, Portugal AMI 17528