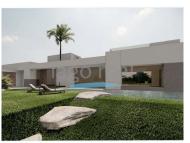

## PROJECT OPPORTUNITY ON THE OUTSKIRTS OF FONTA SANTA.

PROJECT OPPORTUNITY ON THE OUTSKIRTS OF FONTA SANTA.

An impressive 42350 sqm plot consisting of an old house, orange orchard and two entrance points. An architectural project has been approved by Loule council for a villa with a living area of 600 sqm plus basement and swimming pool.