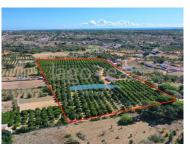

## PROJECT OPPORTUNITY ON THE OUTSKIRTS OF FONTA SANTA.

PROJECT OPPORTUNITY ON THE OUTSKIRTS OF FONTA SANTA.

An impressive 42350 sqm plot consisting of an old house, orange orchard and two entrance points. An architectural project has been approved by Loule council for a villa with a living area of 600 sqm plus basement and swimming pool.

The plot is located in a tranquil countryside location on the outskirts of Fonte Santa, 5 minutes drive from beaches and other amenities. - REF: P702

T +351 925 422 789  $^2$  · E info@lagoreal.com Buganvilia Plaza, Loja nº 3, 8135-024 Quinta do Lago, Almancil, Portugal AMI 17528