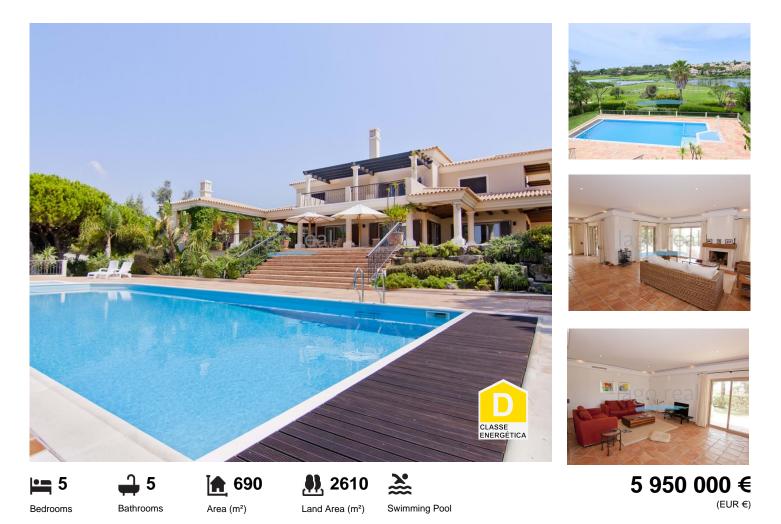

## 5 Bedroom Villa for Overlooking the San Lorenzo Golf Course and Lake

Beautifully constructed on an elevated plot, overlooking the San Lorenzo lake and spectacular greens of the San Lorenzo golf course, this imposing, traditional 5 bedroom villa benefits from one of the most pre-eminent locations in Quinta do Lago.

The property makes use of superior materials to create a modern twist on traditional Portuguese design. Rooms are spacious and airy with the use of large, sliding windows key to providing an abundance of natural light. Rustic, tiled floors and furnishings of wood, iron and glass are complemented by ceiling spot and wall back lights that create a dramatic effect as you move through the villa. Attention to detail is everywhere you look; even the stair well features a bricked, domed ceiling.

Outside there are plenty of covered terraces and a wonderful dining area from which to experience

T +351 925 422 789 <sup>2</sup> · E info@lagoreal.com Buganvilia Plaza, Loja nº 3, 8135-024 Quinta do Lago, Almancil, Portugal AMI 17528

 $^{\rm 1}$  (Call to national fixed network)  $~|~^{\rm 2}$  (Call to national mobile network)

the unparalleled views to the lake and golf course. From here you can walk down banistered steps, bordered by rock gardens to the exceptionally large pool, children's paddling area and Jacuzzi. This sprawling home boasts 520m<sup>2</sup> of luxury rooms plus over 300m<sup>2</sup> of multipurpose basement area that can easily be converted to an additional bedroom. With its 2,610 m<sup>2</sup> plot, this Quinta do Lago property really is something to behold.

## **Property Features**

- Pool
- Built year: 2022
- Views: Golf views
- Energetic certification: D

- Garden
- Basement
- Accessability\proximity: Commercial areas, Restaurants, City nearby, Beach at 1m
- Sleeps: 1