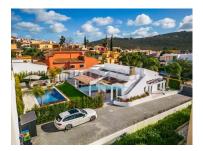

## Beautiful renovated villa located in Loulé

Beautifully renovated 3 bedroom villa located between Loulé and Almancil.

As you enter this villa, the first thing you will see is the amazing open plan living room with a fireplace, dining room and full equipped kitchen. From there you can access the exterior tom the incredible terraces and pool. The villa also has a laundry room, guest rooms and an exterior BBQ area.

On the outside, the pool is filled with salt water and is equipped with an electric pool cover. There are solar panels, a garden, electric entrance gates and enough space for a sunny Sunday lunch with family and friends.