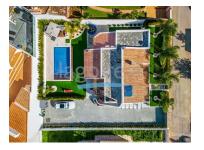

## Beautiful renovated villa located in Loulé

Beautifully renovated 3 bedroom villa located between Loulé and Almancil.

As you enter this villa, the first thing you will see is the amazing open plan living room with a fireplace, dining room and full equipped kitchen. From there you can access the exterior tom the incredible terraces and pool. The villa also has a laundry room, guest rooms and an exterior BBQ area.

On the outside, the pool is filled with salt water and is equipped with an electric pool cover. There are solar panels, a garden, electric entrance gates and enough space for a sunny Sunday lunch with family and friends.