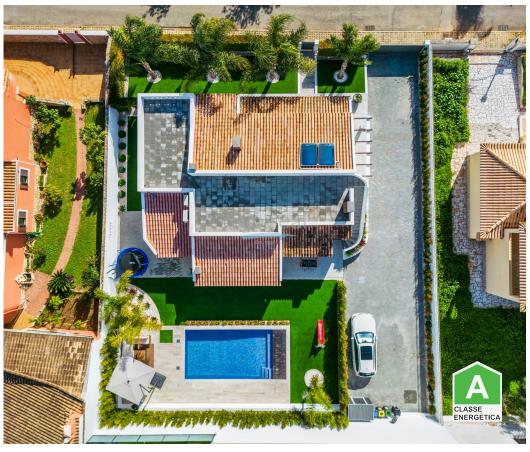

## Loulé (São Clemente) - Villa

Area (m²)

**750** Land Area (m²)

Swimming Pool

895 000 € (EUR €)

## Beautiful renovated villa located in Loulé

Beautifully renovated 3 bedroom villa located between Loulé and Almancil.

As you enter this villa, the first thing you will see is the amazing open plan living room with a fireplace, dining room and full equipped kitchen. From there you can access the exterior tom the incredible terraces and pool. The villa also has a laundry room, guest rooms and an exterior BBQ area.

On the outside, the pool is filled with salt water and is equipped with an electric pool cover. There are solar panels, a garden, electric entrance gates and enough space for a sunny Sunday lunch with family and friends.